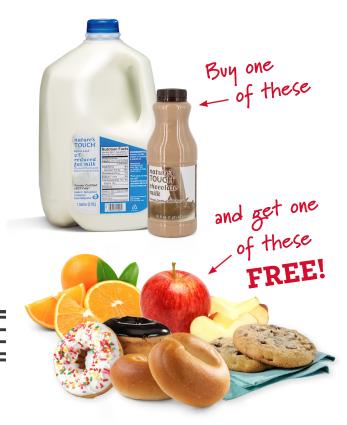

## Milk Moovers Kids' Club

Get a **FREE\*** Kwikery<sup>®</sup> cookie, regular cake donut, bagel, apple or orange every time you, or an adult you are with, buys a pint or more of any flavor of Nature's Touch<sup>®</sup> Milk.