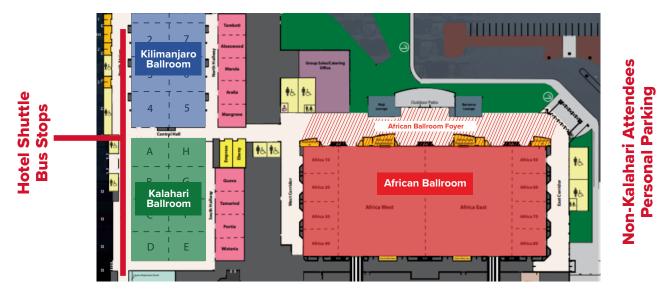

## Tuesday, October 15

No shuttle available

Pick up/drop off locations will be at each main entrance to each hotel except for the Kalahari. Pick up/drop off at the Kalahari will be outside the main Convention Center Entrance.